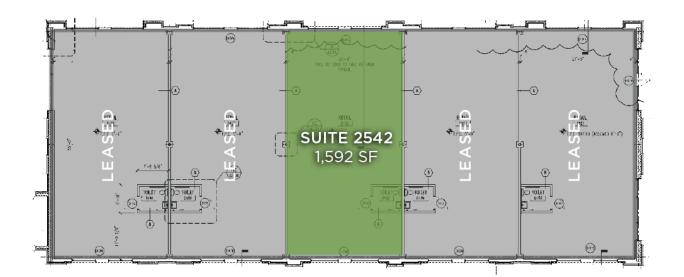

### NICK GONZALEZ

- Nick@LTPcommercial.com
- м 305.979.3440
- P 336.724.1715

| AVAILABLE  | SPACE      |
|------------|------------|
| SUITE 2520 | ± 1,450 SF |

SUITE 2542

± 1,592 SF

206 W. FOURTH STREET • WINSTON-SALEM • NORTH CAROLINA • 2710 LTPCOMMERCIAL.COM • 336.724.1715