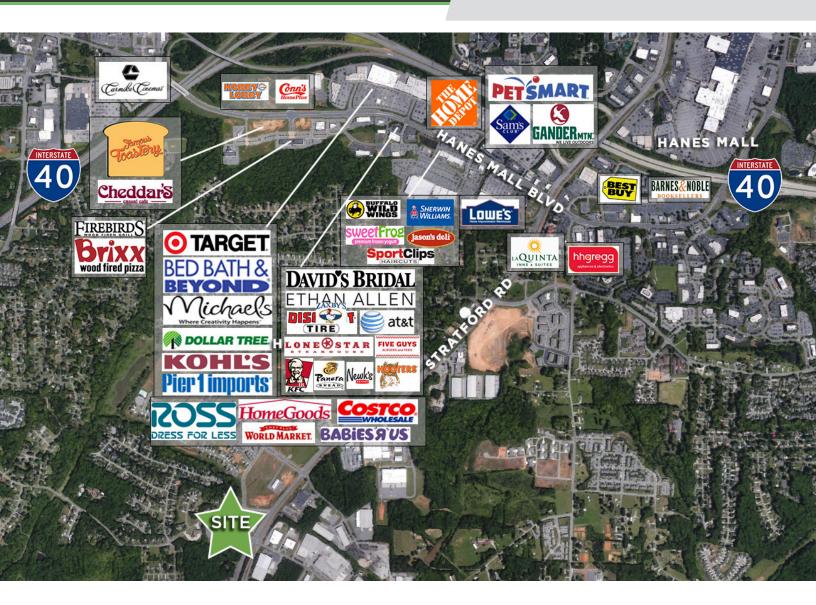

### DESCRIPTION

The Shoppes at Somerset is a Food Lion anchored neighborhood center located off South Stratford Road, just minutes from I-40, and Hanes Mall Boulevard. This highly visible shopping center is ideal for national and local retailers. Neighboring businesses include Sheetz Convenience Store, Subway, and Edward Jones.

## DESCRIPTION

The Shoppes at Somerset is a Food Lion anchored neighborhood center located off South Stratford Road, just minutes from I-40, and Hanes Mall Boulevard. This highly visible shopping center is ideal for national and local retailers. Neighboring businesses include Sheetz Convenience Store, Subway, and Edward Jones.