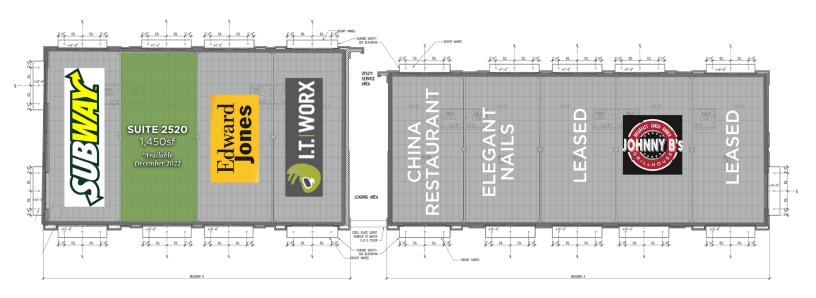

### NICK GONZALEZ

- Nick@LTPcommercial.com
- м 305.979.3440
- P 336.724.1715

| AVAILABLE  | SPACE      |
|------------|------------|
| SUITE 2520 | ± 1,450 SF |

SUITE 2542

± 1,592 SF

206 W. FOURTH STREET • WINSTON-SALEM • NORTH CAROLINA • 2710 LTPCOMMERCIAL.COM • 336.724.1715