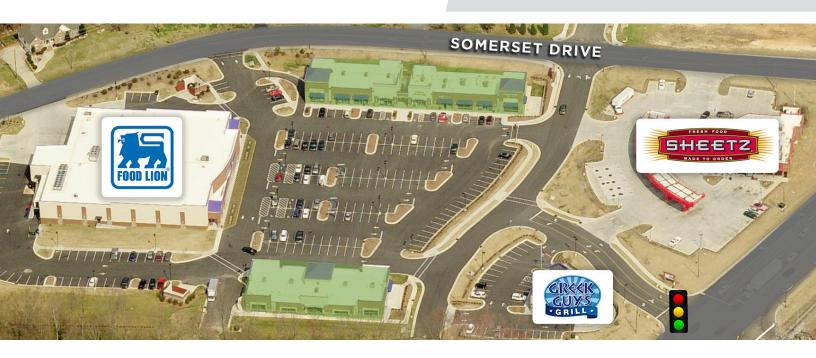

### DESCRIPTION

The Shoppes at Somerset is a Food Lion anchored neighborhood center located off South Stratford Road, just minutes from I-40, and Hanes Mall Boulevard. This highly visible shopping center is ideal for national and local retailers. Neighboring businesses include Sheetz Convenience Store, Subway, and Edward Jones.

## **KEY FEATURES**

- Close to Hanes Mall Blvd. and I-40
- Anchor Tenant: Food Lion
- Outparcel: Sheetz Gas Station
- Lease Rate: \$16.00, NNN
- TICAM: \$3.00psf

206 W. FOURTH STREET • WINSTON-SALEM • NORTH CAROLINA • 2710 LTPCOMMERCIAL.COM • 336.724.1715

## DESCRIPTION

The Shoppes at Somerset is a Food Lion anchored neighborhood center located off South Stratford Road, just minutes from I-40, and Hanes Mall Boulevard. This highly visible shopping center is ideal for national and local retailers. Neighboring businesses include Sheetz Convenience Store, Subway, and Edward Jones.