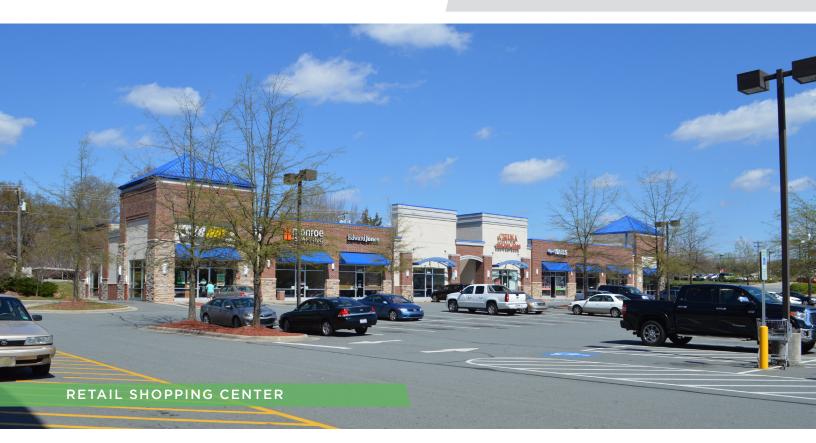

### DESCRIPTION

The Shoppes at Somerset is a Food Lion anchored neighborhood center located off South Stratford Road, just minutes from I-40, and Hanes Mall Boulevard. This highly visible shopping center is ideal for national and local retailers. Neighboring businesses include Sheetz Convenience Store, Subway, and Edward Jones.

## DESCRIPTION

The Shoppes at Somerset is a Food Lion anchored neighborhood center located off South Stratford Road, just minutes from I-40, and Hanes Mall Boulevard. This highly visible shopping center is ideal for national and local retailers. Neighboring businesses include Sheetz Convenience Store, Subway, and Edward Jones.